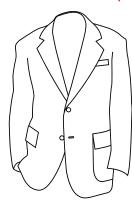

#### Required for Chapel

Youth \$77.50

Adult \$87.50

Patch \$6.00

Sew on Patch \$5.00

Patch free with purchase of blazer

Navy Blazer with CHCA Patch on Left Chest

Navy Tights and Leggings

#### Required for Chapel

Youth \$77.50 Adult \$87.50 Patch \$6.00 Sew on Patch \$5.00 Patch free with purchase of blazer

Navy Blazer with CHCA Patch on Left Chest

Plain Brown Belt

Plain \$16.50

Clip-On, Self, or Bow Tie

### Required for Chapel

Youth \$77.50

Adult \$87.50

Patch \$6.00

Sew on Patch \$5.00

Patch free with purchase of blazer

Navy Blazer with CHCA Patch on Left Chest

#### Required for Chapel

Youth \$77.50

Adult \$87.50

Patch \$6.00

Sew on Patch \$5.00

Patch free with purchase of blazer

Navy Blazer with CHCA Patch on Left Chest

Plain Brown Belt