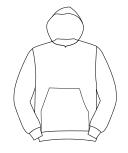

Navy Fleece with CHCA Logo on Left Chest

Youth \$37.50 Adult \$41.50

Navy V-Neck Cardigan with CHCA Logo on Left Chest

Youth \$23.50 Adult \$27.50

Navy Sweatshirt with **CHCA Logo** on Left Chest

Navy Hoodie with CHCA Logo on Chest