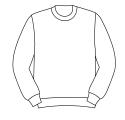

Navy Fleece with CHCA Logo on Left Chest

Youth \$37.50 Adult \$41.50

Navy V-Neck Cardigan with CHCA Logo on Left Chest

Youth \$23.50 Adult \$27.50

Navy Sweatshirt with **CHCA Logo** on Left Chest

Navy Hoodie with CHCA Logo on Chest