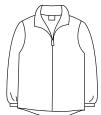

## **Outerwear, All Grades**

**Shop In-Store or Online** May 7 - 13 and Receive 10% Off

\$44.50

\$48.50

Youth

Adult

Navy Soft-Shell 317 Jacket with CHCA Logo on Left Chest

Youth \$45.50 \$47.50 Adult