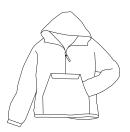

## **Outerwear, All Grades**

**Shop In-Store or Online** May 7 - 13 and Receive 10% Off

\$44.50

\$48.50

Youth

Adult

Navy Soft-Shell 317 Jacket with CHCA Logo on Left Chest

Youth \$45.50 \$47.50 Adult

Navy Rugger with **CHCA Logo** on Left Chest

Youth \$46.50 Adult \$50.50

Navy Anorak with **CHCA** Logo on Left Chest

Youth \$38.50 Adult \$44.50

Navy Pullover Sweater with CHCA Logo on Left Chest

Youth \$35.50 Adult \$39.50