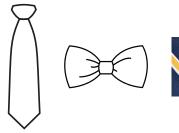

#### **Performance**

Youth \$26.50 Adult \$29.50

Clip-On, Self, or Bow Tie

Bow \$16.50 Self \$16.50 Clip-On \$16.50

**Black Crew Socks** 

White or Navy Polo

with CHCA Logo

on Left Chest

#### Required for Chapel

Youth \$77.50 Adult \$87.50 Patch \$6.00 Sew on Patch \$5.00 Patch free with purchase of blazer

Navy Blazer with CHCA Patch on Left Chest

Plain Brown Belt

Plain \$16.50

Clip-On, Self, or Bow Tie

Bow \$16.50 Self \$16.50 Clip-On \$16.50

#### Required for Chapel

Youth \$77.50

Adult \$87.50

Patch \$6.00

Sew on Patch \$5.00

Patch free with purchase of blazer

Navy Blazer with CHCA Patch on Left Chest

Plain Brown Belt

Plain \$16.50

Clip-On, Self, or Bow Tie

Bow \$16.50 Self \$16.50 Clip-On \$16.50