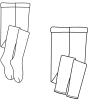

## **Girls**

Navy & White Gingham Dress with CHCA Logo on Left Collar

Gingham \$17.50 Navy Hidees \$18.50

Gingham or Navy Bloomers

Navy Tights and Leggings

Tights \$11.50 Leggings \$23.50

White Keds T-Strap Shoe

Youth \$45.00

White Socks

3-Pack \$10.95