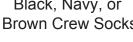

## Black, Navy, or **Brown Crew Socks**

Students may wear any **Brown Dress Shoes** (Not stocked at Zoghby's)

3-Pack \$10.95