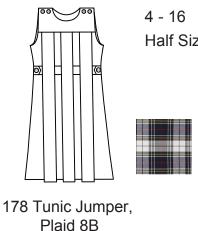

# Girls, Grade 1 - 4

Shop In-Store or Online May 7 - 13 and Receive 10% Off

4 - 16 \$48.50 Half Sizes \$50.50

White Peter Pan Blouse with CHCA Logo on Collar

Navy Tights and Leggings

Tights \$11.50 Leggings \$23.50 White Socks