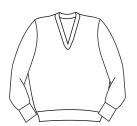

Navy Rugger with **CHCA Logo** on Left Chest

Youth \$46.50 Adult \$50.50

Navy Anorak with **CHCA** Logo on Left Chest

Youth \$38.50 Adult \$44.50

Navy Pullover Sweater with CHCA Logo on Left Chest

Youth \$35.50 Adult \$39.50

Navy Fleece with CHCA Logo on Left Chest

Youth \$37.50 Adult \$41.50

Navy V-Neck Cardigan with CHCA Logo on Left Chest

Youth \$23.50 Adult \$27.50

Navy Sweatshirt with **CHCA Logo** on Left Chest

Navy Hoodie with CHCA Logo on Chest