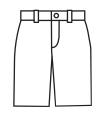

#### **Grey Twill Shorts and Pants**

#### Pants Required for Chapel

| 4 - 7  | \$22.50 |
|--------|---------|
| 8 - 16 | \$26.50 |
| Husky  | \$29.50 |

4 - 7 \$27.50 8 - 16 \$30.50 Husky/Prep \$32.50 Mens 31 - 38 \$34.50 Mens 40 - 48 \$36.50

# Boys, Grade 5 - 8

**Shop In-Store or Online** May 7 - 13 and Receive 10% Off

Youth S/S

Adult S/S

4 - 7 \$27.50 8 - 16 \$30.50 Husky/Prep \$32.50 Mens 31 - 38 \$34.50 Mens 40 - 48 \$36.50

Khaki Twill Pants

## Boys, Grade 9 - 12

Shop In-Store or Online May 7 - 13 and Receive 10% Off

| 4 - 7        | \$27.50 |
|--------------|---------|
| 8 - 16       | \$30.50 |
| Husky/Prep   | \$32.50 |
| Mens 31 - 38 | \$34.50 |
| Mens 40 - 48 | \$36.50 |