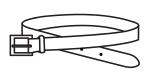

3-Pack \$10.95

Black Belt, Plain or Braided

Plain \$16.50 Braided \$18.50

#### Required for Chapel

Youth \$77.50 Adult \$87.50 Patch \$6.00 Sew on Patch \$5.00 Patch free with purchase of blazer

Navy Blazer with CHCA Patch on Left Chest

Plain Brown Belt

Plain \$16.50

Clip-On, Self, or Bow Tie

#### Required for Chapel

Youth \$77.50

Adult \$87.50

Patch \$6.00

Sew on Patch \$5.00

Patch free with purchase of blazer

Navy Blazer with CHCA Patch on Left Chest

Plain Brown Belt