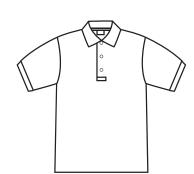

## **Boys**

All Elastic Grey Shorts or Pants
Pants required for Chapel Day

\$21.50

Navy polo required for Chapel Day

2-7

8-12

**Pique** \$23.50 - \$26.50

\$24.50

**Performance** \$26.50 - \$29.50

Navy or White Polo with CHCA Logo on Left Chest

Black Velcro Tennis Shoes

Youth \$52.00 Adult \$58.00

Black Crew Socks

3-Pack \$10.95

#### **Performance**

Youth \$26.50 Adult \$29.50

Clip-On, Self, or Bow Tie

Bow \$16.50 Self \$16.50 Clip-On \$16.50

**Black Crew Socks** 

White or Navy Polo

with CHCA Logo

on Left Chest