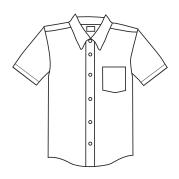

## Required for Chapel

4-20 \$24.50 Adult \$27.50

CH

White Oxford with CHCA Logo on Left Chest

## Required for Chapel

White Oxford with CHCA Logo on

Left Chest

#### Required for Chapel

Youth L/S \$27.50 Adult L/S \$29.50

\$24.50

\$27.50

White Oxford with CHCA Logo on Left Chest

## Required for Chapel

Youth S/S \$24.50
Adult S/S \$27.50
Youth L/S \$27.50
Adult L/S \$29.50

White Oxford with CHCA Logo on Left Chest (Seniors may wear light blue)