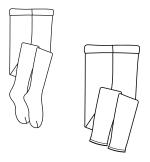

# Girls, Grade 1 - 4

Shop In-Store or Online May 7 - 13 and Receive 10% Off

4 - 16 \$48.50 Half Sizes \$50.50

White Peter Pan Blouse with CHCA Logo on Collar

Navy Tights and Leggings

Tights \$11.50 Leggings \$23.50 White Socks

Tights \$11.50 Leggings \$23.50

## **Navy Tights**

Youth \$11.50