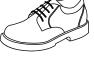

## Required for Chapel

4-20 \$24.50 Adult \$27.50

CH

White Oxford with CHCA Logo on Left Chest

## Required for Chapel

White Oxford with CHCA Logo on

Left Chest

#### Required for Chapel

Youth L/S \$27.50 Adult L/S \$29.50

\$24.50

\$27.50

White Oxford with CHCA Logo on Left Chest

## Required for Chapel

Youth S/S \$24.50
Adult S/S \$27.50
Youth L/S \$27.50
Adult L/S \$29.50

White Oxford with CHCA Logo on Left Chest (Seniors may wear light blue)