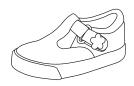

## **Girls**

Navy & White Gingham Dress with CHCA Logo on Left Collar

Gingham \$17.50 Navy Hidees \$18.50

Gingham or Navy Bloomers

Navy Tights and Leggings

Tights \$11.50 Leggings \$23.50

White Keds T-Strap Shoe

Youth \$45.00

White Socks

3-Pack \$10.95