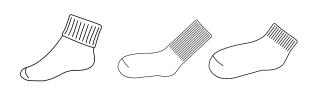

Youth \$45.00

White Socks

3-Pack \$10.95

3-Pack \$10.95

Navy & White Saddle Shoes

Youth \$99.00 Adult \$105.00

#### White Socks

3-Pack \$10.95

## Black, Navy, or **Brown Crew Socks**

Students may wear any **Brown Dress Shoes** (Not stocked at Zoghby's)

3-Pack \$10.95

#### **Performance**

Youth \$26.50 Adult \$29.50

Black, Navy, or Brown Crew Socks

(Not stocked at Zoghby's)

3-Pack \$10.95