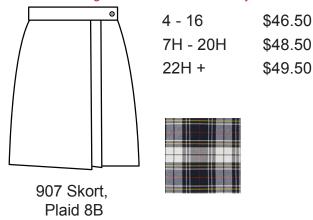

# CHCA is adding 2" to the length of the skort starting in the 2023-2024 school year