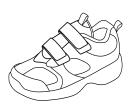

**Performance** \$26.50 - \$29.50

Navy or White Polo with CHCA Logo on Left Chest

Black Velcro Tennis Shoes

Youth \$52.00 Adult \$58.00

Black Crew Socks

3-Pack \$10.95