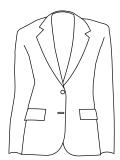

### Required for Chapel

Youth \$77.50

Adult \$87.50

Patch \$6.00

Sew on Patch \$5.00

Patch free with purchase of blazer

Navy Blazer with CHCA Patch on Left Chest