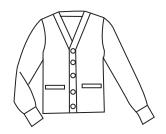

Navy Rugger with **CHCA Logo** on Left Chest

Youth \$46.50 Adult \$50.50

Navy Anorak with **CHCA** Logo on Left Chest

Youth \$38.50 Adult \$44.50

Navy Pullover Sweater with CHCA Logo on Left Chest

Youth \$35.50 Adult \$39.50