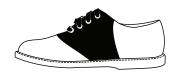

3-Pack \$10.95

Navy & White Saddle Shoes

Youth \$99.00 Adult \$105.00

#### Performance

Youth \$26.50

Adult \$29.50

Navy or White
Unisex **OR** Female Polo
with CHCA Logo
on Left Chest

Navy & White Saddle Shoes

Youth \$99.00 Adult \$105.00

# , ,

Navy or White Unisex
OR Female Polo
with CHCA Logo
on Left Chest

Navy & White

Saddle Shoes

## Youth \$99.00 Adult \$105.00