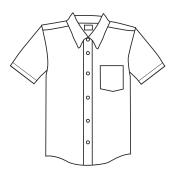

## Required for Chapel

4-20 \$24.50 Adult \$27.50

CH

White Oxford with CHCA Logo on Left Chest

## Required for Chapel

White Oxford with CHCA Logo on

Left Chest

#### Required for Chapel

Youth L/S \$27.50 Adult L/S \$29.50

\$24.50

\$27.50

White Oxford with CHCA Logo on Left Chest

## Required for Chapel

Youth S/S \$24.50
Adult S/S \$27.50
Youth L/S \$27.50
Adult L/S \$29.50

White Oxford with CHCA Logo on Left Chest (Seniors may wear light blue)