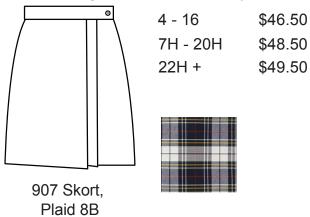

## Girls, Grade 9 - 12

Shop In-Store or Online May 7 - 13 and Receive 10% Off

# CHCA is adding 2" to the length of the skort starting in the 2023-2024 school year