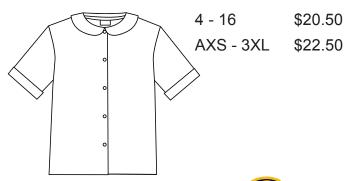

# Girls, Grade 1 - 4

Shop In-Store or Online May 7 - 13 and Receive 10% Off

4 - 16 \$48.50 Half Sizes \$50.50

White Peter Pan Blouse with CHCA Logo on Collar

Navy Tights and Leggings

Tights \$11.50 Leggings \$23.50 White Socks