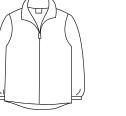

Navy Rugger with **CHCA Logo** on Left Chest

Youth \$46.50 Adult \$50.50

Navy Anorak with **CHCA** Logo on Left Chest

Youth \$38.50 Adult \$44.50

Navy Pullover Sweater with CHCA Logo on Left Chest

Youth \$35.50 Adult \$39.50