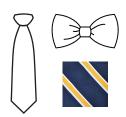

#### **Performance**

Youth \$26.50 Adult \$29.50

Clip-On, Self, or Bow Tie

Bow \$16.50 Self \$16.50 Clip-On \$16.50

**Black Crew Socks** 

White or Navy Polo

with CHCA Logo

on Left Chest

Bow \$16.50 Self \$16.50 Clip-On \$16.50

Plain \$16.50

Clip-On, Self, or Bow Tie

Bow \$16.50 Self \$16.50 Clip-On \$16.50