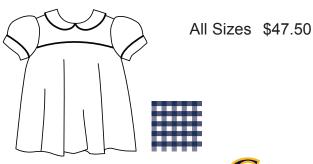

## Grade K3 - K5

Shop In-Store or Online May 7 - 13 and Receive 10% Off

## **Girls**

Navy & White Gingham Dress with CHCA Logo on Left Collar

Gingham \$17.50 Navy Hidees \$18.50

Gingham or Navy Bloomers

Navy Tights and Leggings

Tights \$11.50 Leggings \$23.50

White Keds T-Strap Shoe