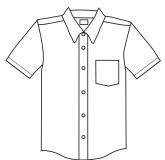

## Required for Chapel

Youth S/S \$24.50
Adult S/S \$27.50
Youth L/S \$27.50
Adult L/S \$29.50

White Oxford with CHCA Logo on Left Chest (Seniors may wear light blue)